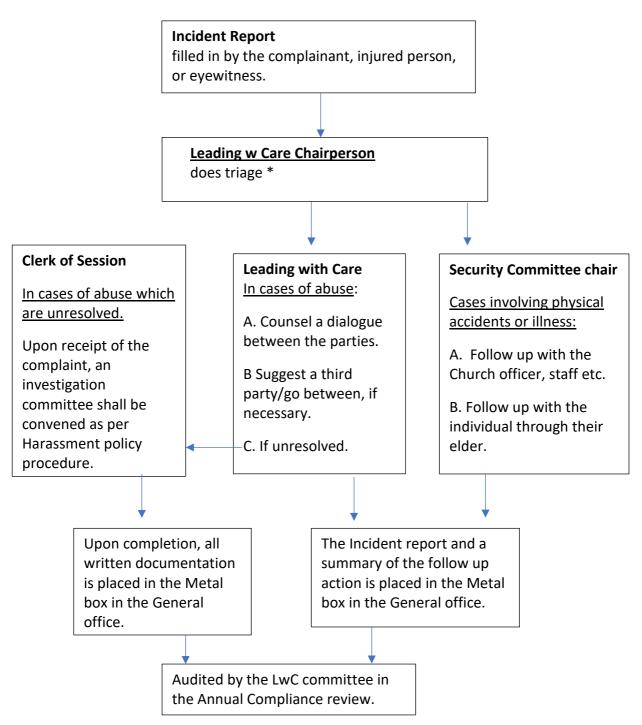

## Procedure for handling an Incident Report.

## \*Note

- If the incident involves sexual abuse of a minor, it must be reported immediately to the Child/Youth Protection agency.
- It must be determined as soon as possible whether an adult complaint of sexual behaviour is covered by the Canadian criminal code. If so, it must be handed over to the police.